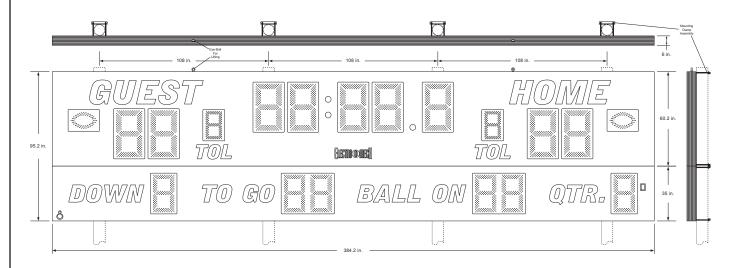

Cabinet Size, Weight: 32 ft. x 8 ft., 770 lbs.

## Display Sizes:

30 in. tall Home Score

30 in. tall Guest Score

30 in. tall 5-Digit Track Clock

24 in. tall Down

24 in. tall To Go

24 in. tall Ball On

24 in. tall Quarter

18 in. tall Home Time Outs Left

18 in. tall Guest Time Outs Left

10 in. tall Possession Indicators

## Standard Post Sizes:

4 each, max diameter 7 in.